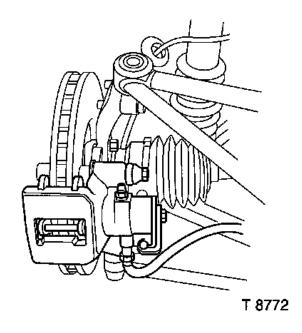

## Remove

1. Remove rear brake pads from caliper - see operation "Brake Pads, Rear, Replace" in group H

- Remove track control arm from hub carrier Note: Illustration shows wheel hub and drive shaft removed for clarity
  - · Remove nut, conical spacer, spacer
- 3. Release track control arm from lower wishbone
  - · Remove nut

S 0002223

**Important:** End of track control arm locates into chassis. Ensure correct new locking nut is used. Early type have coarse thread, later type have fine thread.

- 4. Install new track control arm to lower wishbone
  - · Install new nut 45 Nm