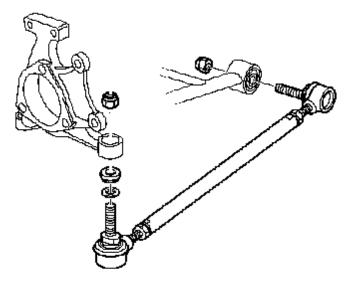

## Remove

1. Remove rear brake pads from caliper - see operation "Brake Pads, Rear, Replace" in group H

- Remove track control arm from hub carrier Note: Illustration shows wheel hub and drive shaft removed for clarity
  - · Remove nut, conical spacer, spacer
- 3. Release track control arm from lower wishbone
  - · Remove nut

S 0002223

**Important:** End of track control arm locates into chassis. Ensure correct new locking nut is used. Early type have coarse thread, later type have fine thread.

- 4. Install new track control arm to lower wishbone
  - · Install new nut 45 Nm

- 5. Install track control arm to hub carrier
  - Install spacer, conical spacer, new nut 45 Nm
- **6.** Install rear brake pads to caliper see operation "Brake Pads, Rear, Replace" in group H